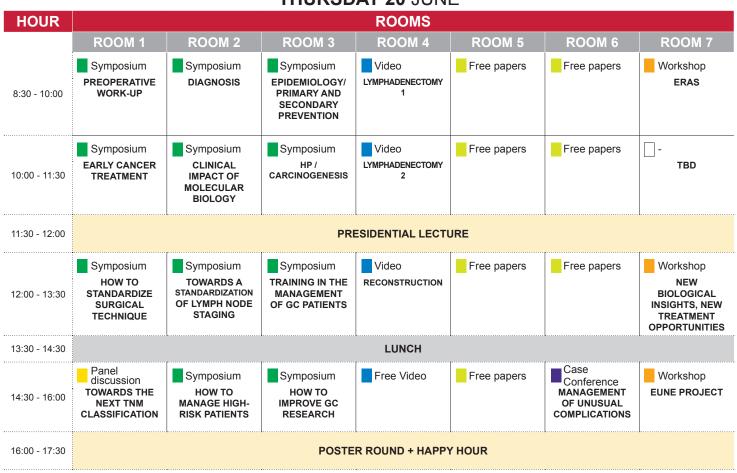

## **PROGRAMME AT A GLANCE**



## THURSDAY 20 JUNE

## FRIDAY 21 JUNE

| HOUR          | ROOMS                                                                  |                                                                              |                                          |                    |             |                                                     |                                                       |
|---------------|------------------------------------------------------------------------|------------------------------------------------------------------------------|------------------------------------------|--------------------|-------------|-----------------------------------------------------|-------------------------------------------------------|
|               | ROOM 1